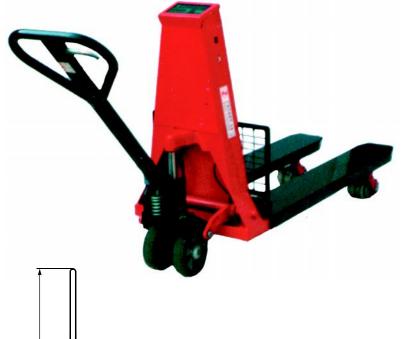

## Hand pallet weight truck TK-V 1,0 and TK-V 1,5

| _                      | Т            | T <sub>min</sub> | G          |
|------------------------|--------------|------------------|------------|
| Туре                   | kg           | kg               | kg         |
| TK - V1,0<br>TK - V1,5 | 1000<br>1500 | 10<br>10         | 95<br>96,5 |

## **Designation:**

The weight measuring device is intended specifically for weighing of palletized and other cargo, transported by hand pallet truck, where is required to meassure in transit, avoiding the use of separate balances.